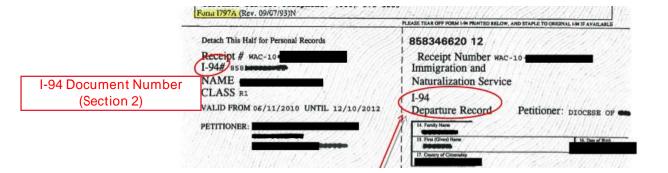

## When do I need to Re-Verify an employee?

Employee presents one of the following documents for proof of work authorization for Section 2:

- Employment Authorization Document (List A or C) has an expiration date
- Form I-94 with temporary I-551 stamp
- An unexpired foreign passport with a temporary I-551 stamp
- Expired Permanent Resident Card presented with a I-797 Notice of Action