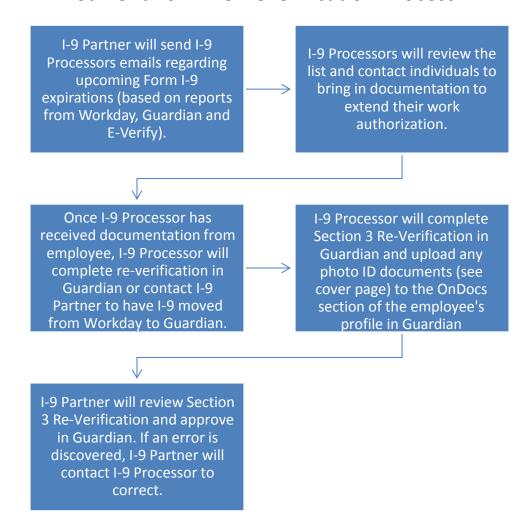

ty

## **Verification** Form I-9 Section 3 Re-Verification

#### **I-9 Processor**

## **Texas A&M Engineering**

## When do I need to Re-Verify an employee?

Employee presents one of the following documents for proof of work authorization for Section 2:

- Employment Authorization Document (List A or C) has an expiration date
- Form I-94 with temporary I-551 stamp
- An unexpired foreign passport with a temporary I-551 stamp
- Expired Permanent Resident Card presented with a I-797 Notice of Action

## When do I NOT need to Re-Verify an employee?

Employee presents one of the following documents for proof of work authorization for Section 2:

- U.S. Passport or Passport Card
- Permanent Resident Card
- List B Documents (ex: Driver's License)

## **Current Form I-9 Reverification Process**



# How to Complete Section 3 Re-Verification

Please ensure Section 3 on the original Form I-9 is the most current version of the Form I-9.

If it is not, please complete Section 3 on a current version of a new Form I-9 (7/17/2017 N).

| Section 3. Reverification and Rehires (To be completed and signed by employer or authorized representative.)                                                                                                                                                     |            |                                        |                                                       |                   |                                   |  |  |  |
|------------------------------------------------------------------------------------------------------------------------------