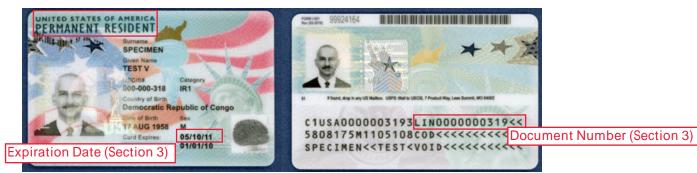

# **Employment Eligibility Verification Department of Homeland Security**

U.S. Citizenship and Immigration Services

USCIS Form I-9

OMB No. 1615-0047 Expires 08/31/2019

| Employee Name from Section 1:                                                                                                                                                                                                                                    | Last Name (Family Name) ③ Simons                                                    | ame (Given Name) 🗿<br>Leen | Middle Initial 🕙                 |                    |  |  |  |
|------------------------------------------------------------------------------------------------------------------------------------------------------------------------------------------------------------------------------------------------------------------|-------------------------------------------------------------------------------------|----------------------------|----------------------------------|--------------------|--|--|--|
| Section 3. Reverification and Rehires (To be completed and signed by employer or authorized representative.)                                                                                                                                                     |                                                                                     |                            |                                  |                    |  |  |  |
| A. New Name (if applicable) ③                                                                                                                                                                                                                                    |                                                                                     |                            | B. Date of Rehire (if applicable | e)                 |  |  |  |
| Last Name (Family Name) ②<br>N/A                                                                                                                                                                                                                                 | mily Name) ③ First Name (Given Name) ③ Middle Initial ③ Date (mm/dd/yyy N/A N/A N/A |                            |                                  | No name change     |  |  |  |
| C. If the employee's previous grant of employment authorization has expired, provide the information for the document or receipt that establishes continuing employment authorization in the space provided below.                                               |                                                                                     |                            |                                  |                    |  |  |  |
| Document Title ②                                                                                                                                                                                                                                                 | Document Nun                                                                        | nber 🕐                     | Expiration Date (if a            | ny) (mm/dd/yyyy) 🕐 |  |  |  |
| Perm. Resident Card (Form I-551)                                                                                                                                                                                                                                 | <b>▼</b> LIN00000003                                                                | 19                         | 05/20/2019                       |                    |  |  |  |
| I attest, under penalty of perjury, that to the best of my knowledge, this employee is authorized to work in the United States, and if the employee presented document(s), the document(s) I have examined appear to be genuine and to relate to the individual. |                                                                                     |                            |                                  |                    |  |  |  |
| Signature of Employer or Authorized Representative ③ Today's Date (mm/dd/yyyy) ③ Name of Employer or Authorized Representative ③                                                                                                                                 |                                                                                     |                            |                                  |                    |  |  |  |
| Please sign and date!                                                                                                                                                                                                                                            |                                                                                     |                            |                                  |                    |  |  |  |