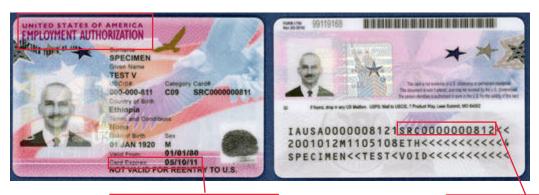

## When do I need to Re-Verify an employee?

Employee presents one of the following documents for proof of work authorization for Section 2:

- Employment Authorization Document (List A or C) has an expiration date
- Form I-94 with temporary I-551 stamp
- An unexpired foreign passport with a temporary I-551 stamp
- Expired Permanent Resident Card presented with a I-797 Notice of Action