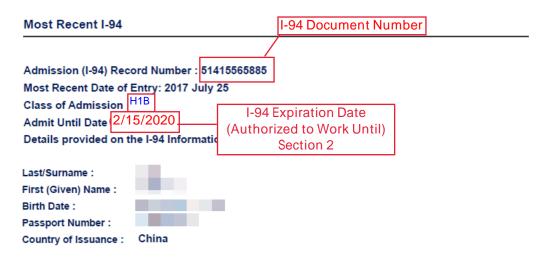

## When do I need to Re-Verify an employee?

Employee presents one of the following documents for proof of work authorization for Section 2:

- Employment Authorization Document (List A or C) has an expiration date
- Form I-94 with temporary I-551 stamp
- An unexpired foreign passport with a temporary I-551 stamp
- Expired Permanent Resident Card presented with a I-797 Notice of Action